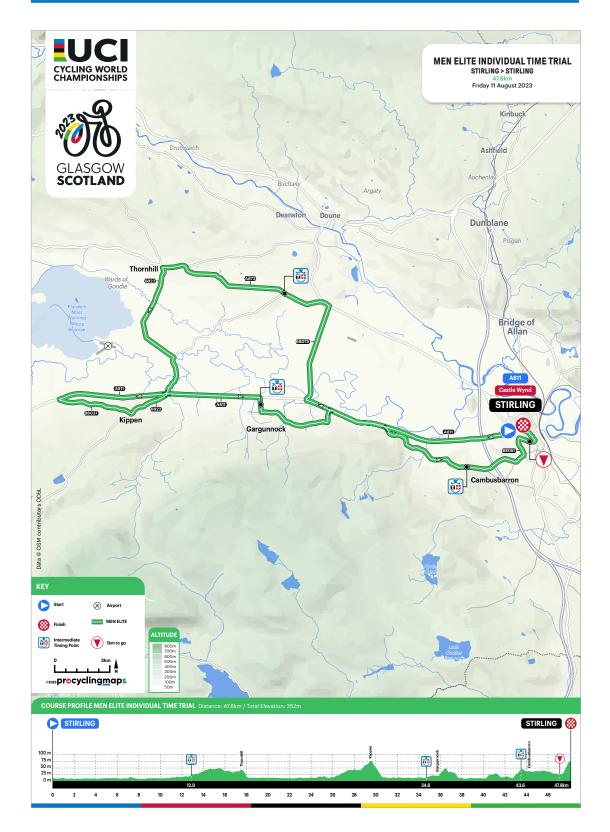

# Course - Individual Time Trial 72 Course - MU Individual Time Trial 73 Course - WJ Individual Time Trial 74 Course - WE Individual Time Trial 75 Course - MJ Individual Time Trial 76 Course - ME Individual Time Trial 77 Last 3km safety and profil - Team Time Trial 78 Schedule – MU Individual Time Trial 79 Schedule – WJ Individual Time Trial 80 Schedule – WJ Individual Time Trial 81 Schedule – MJ Individual Time Trial 81 Schedule – MJ Individual Time Trial 82 Schedule – MJ Individual Time Trial 83