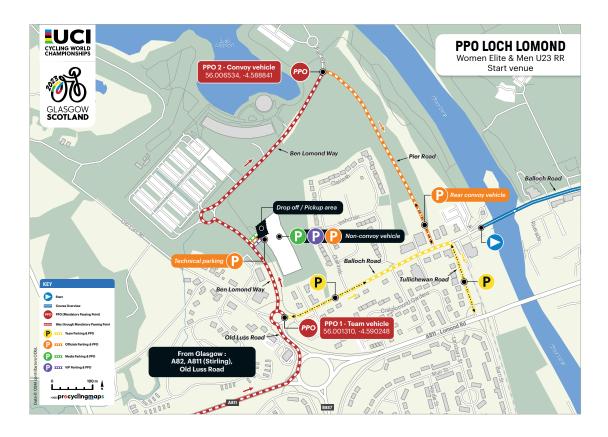

# RIDERS & TEAMS FACILITIES - ROAD RACES & TTT MR

### PARKING

- For the Men Elite start in Edinburgh Team Parking is adjacent to Holyrood Palace off Queens Drive.
- For the Men U23 and Women Elite start in Balloch Team Parking is in Balloch Road adjacent to the start.
- For the Women and Men Junior road races, Team Time Trial Mixed Relay, and all road races finishes , Team parking is situated in George Street off George Square and adjacent to the City Chambers.
- For access to all team parking areas, team vehicles will need to display their vehicle parking pass. Each team will be issued with a maximum of 3 vehicle passes that provide them with parking in these areas. Parking in all the designated areas is extremely limited and will be strictly enforced.
- For the Men Elite access to the first Feed Zone (on route to Glasgow) parking at KM 89.4 on the Crow Road.
- The main Feed Zone is on the Glasgow City Circuit at Cathedral Street. This does not have access for team vehicles but can be accessed on foot from the Team Parking area in George Square, it is navigated North of George Square (around 400m).
- -All vehicle passes will be distributed after the Team Managers Meeting.

## **TEAM BOXES**

- For the Men Elite start in Edinburgh team boxes are located adjacent to Team Parking off Queen's Drive.
- For the Men Under 23 and Women Elite start in Balloch the team boxes are located on Balloch Road alongside all Team Parking.
- Each team box will have one table plus 2 chairs and a double British plug power outlet per team boxes.
- -Nations will be responsible for their own provisions including water and ice.