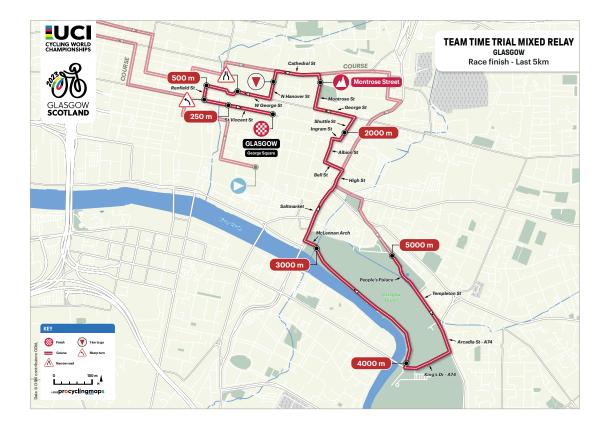

## UCI TEAM TIME TRIAL MIXED RELAY

#### 54 to 63

64 to 69

70 to 83

84 to 99

| Special regulations – Team Time Trial Mixed Relay        | 57  |
|----------------------------------------------------------|-----|
| PPO / Access to start/finish TTT MR - Glasgow            |     |
| Start/finish venue - TTT MR - Glasgow                    |     |
| Course – Team Time Trial Mixed Relay                     |     |
| Last 5km safety and profil - Team Time Trial Mixed Relay |     |
| Schedule – Team Time Trial Mixed Relay Individuel MJ62   | -63 |