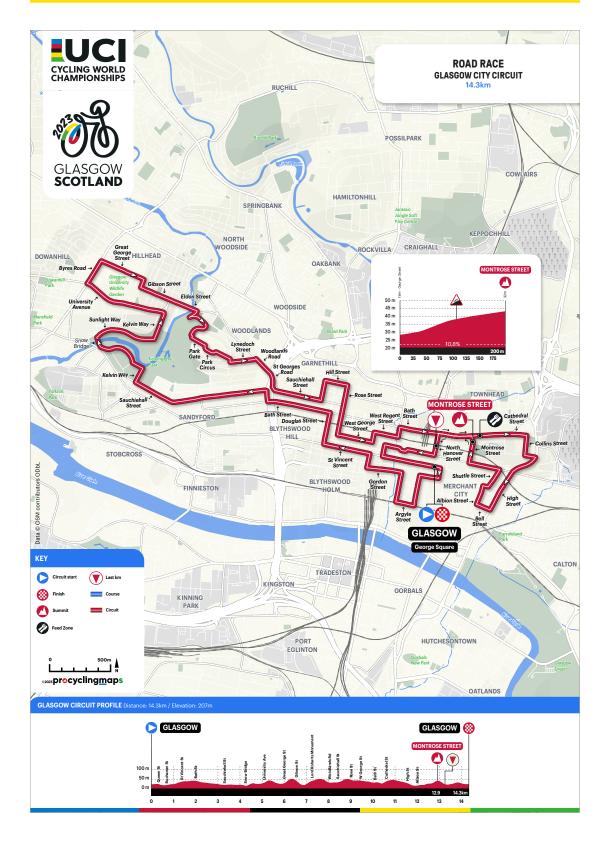

# UCI ROAD RACES - WJ, MJ, AND ME CATEGORY

30 to 51

| Special regulations – WJ, MJ and ME Road Race |    |
|-----------------------------------------------|----|
| PPO / Access to start/finish WJ-MJ - Glasgow  |    |
| Start venue WJ-MJ - Glasgow                   |    |
| Finish venue WJ-MJ - Glasgow                  |    |
| Glasgow City Circuit - Road Races             |    |
| Feedzone -Glasgow city circuit                |    |
| Course WJ Road Race                           |    |
| Course MJ Road Race                           |    |
| Last 5km safety and profil - Road Races       |    |
| Schedule – WJ Road Race                       | 41 |
| Schedule – MJ Road Race                       |    |
| PPO / Access to start venue ME - Edinburgh    |    |
| Start venue ME - Edinburgh                    |    |
| PPO / Access to finish venue ME - Glasgow     |    |
| Finish venue ME - Glasgow                     |    |
| Glasgow City Circuit - Road Races             |    |
| Feedzone -Glasgow city circuit                |    |
| Course ME Road Race                           |    |
| Last 5km safety and profil - Road Races       |    |
| Schedule – ME Road Race                       |    |

# Special regulations – MU - WE Road Races.86-87PPO / Access to start venue MU - WE Road Races - Balloch - Loch Lomond.88Start venue MU - WE Road Races - Balloch - Loch Lomond.89PPO / Access to finish venue MU - WE Road Races - Glasgow.90Finish venue MU - WE Road Races - Glasgow.91Glasgow City Circuit - Road Races.92Feedzone - Glasgow City Circuit93Course – MU Road Race.95Course – WE Road Race.96Last 5km safety and profil - Road Races.97Schedule – MU Road Race.98Schedule – WE Road Race.99