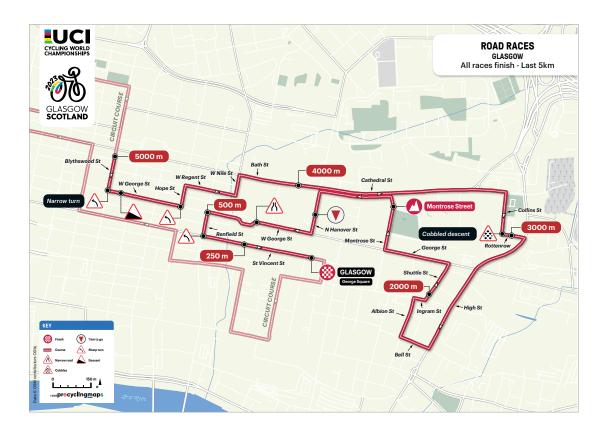

# UCI ROAD RACES - WJ, MJ, AND ME CATEGORY

30 to 51

| Special regulations – WJ, MJ and ME Road Race |    |
|-----------------------------------------------|----|
| PPO / Access to start/finish WJ-MJ - Glasgow  |    |
| Start venue WJ-MJ - Glasgow                   |    |
| Finish venue WJ-MJ - Glasgow                  |    |
| Glasgow City Circuit - Road Races             |    |
| Feedzone -Glasgow city circuit                |    |
| Course WJ Road Race                           |    |
| Course MJ Road Race                           |    |
| Last 5km safety and profil - Road Races       |    |
| Schedule – WJ Road Race                       | 41 |
| Schedule – MJ Road Race                       |    |
| PPO / Access to start venue ME - Edinburgh    |    |
| Start venue ME - Edinburgh                    |    |
| PPO / Access to finish venue ME - Glasgow     |    |
| Finish venue ME - Glasgow                     |    |
| Glasgow City Circuit - Road Races             |    |
| Feedzone -Glasgow city circuit                |    |
| Course ME Road Race                           |    |
| Last 5km safety and profil - Road Races       |    |
| Schedule – ME Road Race                       |    |