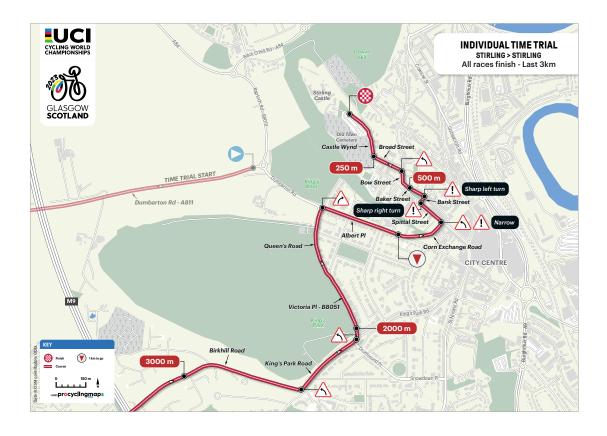

# UCI INDIVIDUAL TIME TRIALS - ALL EVENTS

| Special regulations – Individual Time Trials - all events | 66 |
|-----------------------------------------------------------|----|
| PPO / Access to start/finish - Stirling                   | 67 |
| Start venue - Stirling                                    | 68 |
| Finish venue - Stirling                                   | 69 |