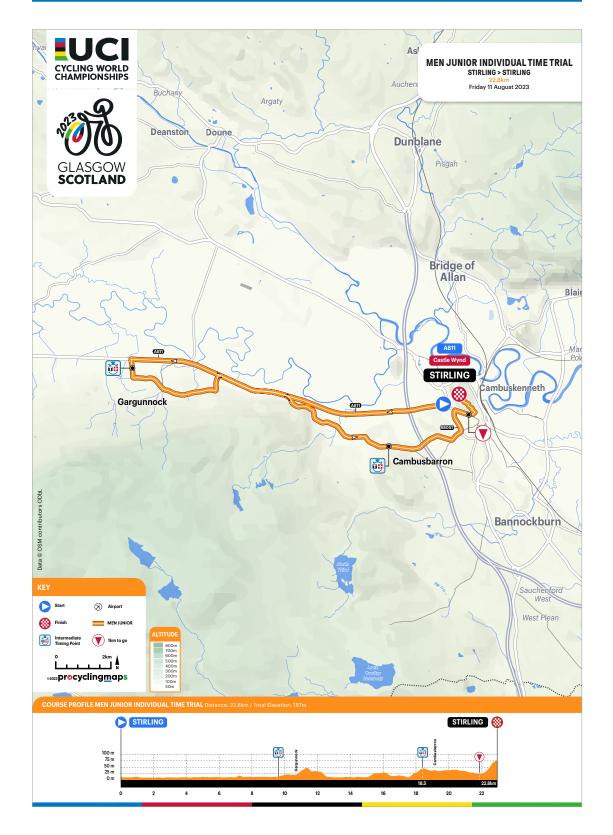

# Course - Individual Time Trial 72 Course - MU Individual Time Trial 73 Course - WJ Individual Time Trial 74 Course - WE Individual Time Trial 75 Course - MJ Individual Time Trial 76 Course - ME Individual Time Trial 77 Last 3km safety and profil - Team Time Trial 78 Schedule – MU Individual Time Trial 79 Schedule – WJ Individual Time Trial 80 Schedule – WJ Individual Time Trial 81 Schedule – MJ Individual Time Trial 81 Schedule – MJ Individual Time Trial 82 Schedule – MJ Individual Time Trial 83