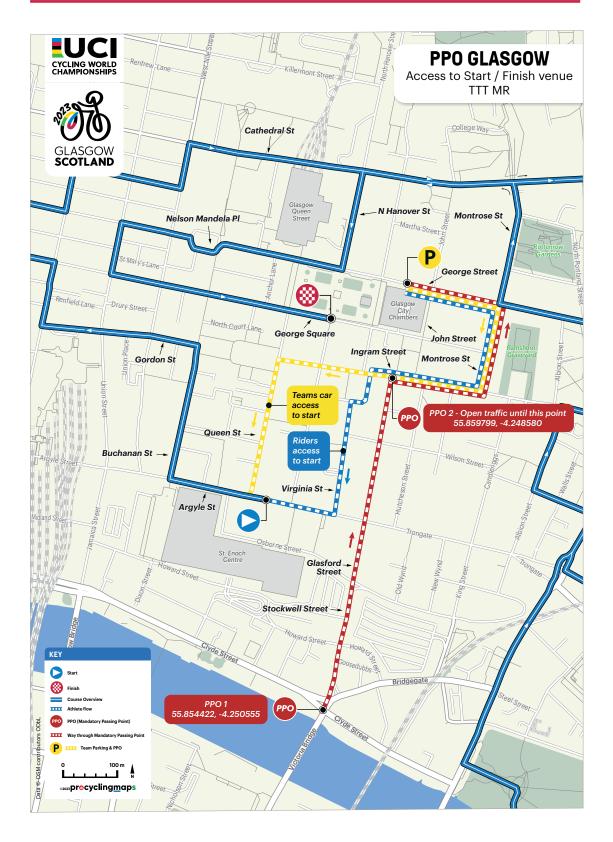

#### 54 to 63

64 to 69

70 to 83

84 to 99

| Special regulations – Team Time Trial Mixed Relay        | 57  |
|----------------------------------------------------------|-----|
| PPO / Access to start/finish TTT MR - Glasgow            |     |
| Start/finish venue - TTT MR - Glasgow                    |     |
| Course – Team Time Trial Mixed Relay                     |     |
| Last 5km safety and profil - Team Time Trial Mixed Relay |     |
| Schedule – Team Time Trial Mixed Relay Individuel MJ62   | -63 |