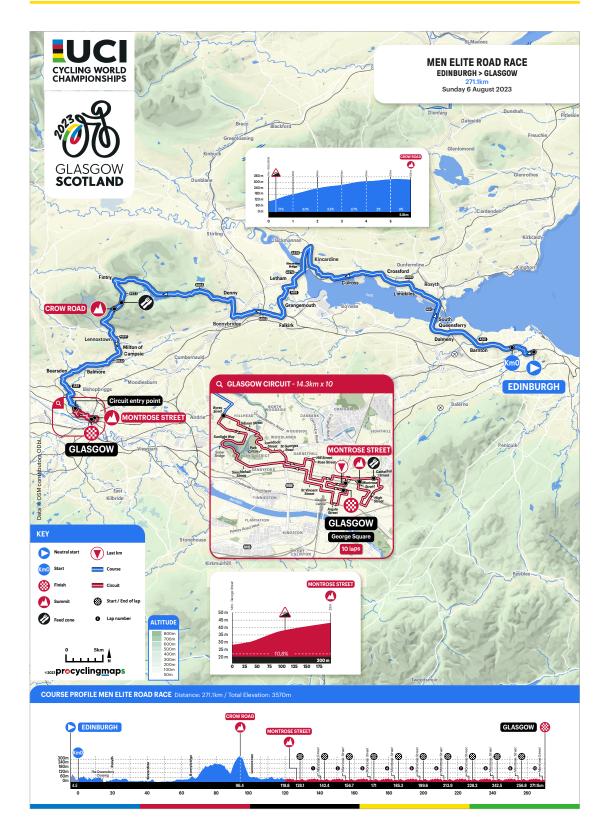

# UCI ROAD RACES - WJ, MJ, AND ME CATEGORY

30 to 51

| Special regulations – WJ, MJ and ME Road Race |    |
|-----------------------------------------------|----|
| PPO / Access to start/finish WJ-MJ - Glasgow  |    |
| Start venue WJ-MJ - Glasgow                   |    |
| Finish venue WJ-MJ - Glasgow                  |    |
| Glasgow City Circuit - Road Races             |    |
| Feedzone -Glasgow city circuit                |    |
| Course WJ Road Race                           |    |
| Course MJ Road Race                           |    |
| Last 5km safety and profil - Road Races       |    |
| Schedule – WJ Road Race                       | 41 |
| Schedule – MJ Road Race                       |    |
| PPO / Access to start venue ME - Edinburgh    |    |
| Start venue ME - Edinburgh                    |    |
| PPO / Access to finish venue ME - Glasgow     |    |
| Finish venue ME - Glasgow                     |    |
| Glasgow City Circuit - Road Races             |    |
| Feedzone -Glasgow city circuit                |    |
| Course ME Road Race                           |    |
| Last 5km safety and profil - Road Races       |    |
| Schedule – ME Road Race                       |    |

# SPORT COMPETITION SCHEDULE

| EVENT                 | DATE               | TIME         | VENUE                |
|-----------------------|--------------------|--------------|----------------------|
| ROAD RACE             |                    |              |                      |
| WOMEN JUNIOR          | Saturday 5 August  | 10:00-12:00  | Glasgow City Circuit |
| MEN JUNIOR            | Saturday 5 August  | 13:00-16:00  | Glasgow City Circuit |
| MEN ELITE             | Sunday 6 August    | 09:30-16:00  | Edinburgh-Glasgow    |
| TEAM TIME TRIAL       |                    |              |                      |
| MIXED RELAY           | Tuesday 8 August   | 13:00-16:00  | Glasgow              |
| INDIVIDUAL TIME TRIAL |                    |              |                      |
| MEN UNDER 23          | Wednesday 9 August | 14:30-17:00  | Stirling             |
| WOMEN JUNIOR          | Thursday 10 August | 11:15-13:00  | Stirling             |
| WOMEN ELITE           | Thursday 10 August | 14:00-16:30  | Stirling             |
| MEN JUNIOR            | Friday 11 August   | 10:00-12:30  | Stirling             |
| MEN ELITE             | Friday 11 August   | 14 :35-17:00 | Stirling             |
| ROAD RACE             |                    |              |                      |
| MEN UNDER 23          | Saturday 12 August | 11:30-15:30  | Balloch-Glasgow      |
| WOMEN ELITE           | Sunday 13 August   | 12:00-16:00  | Balloch-Glasgow      |