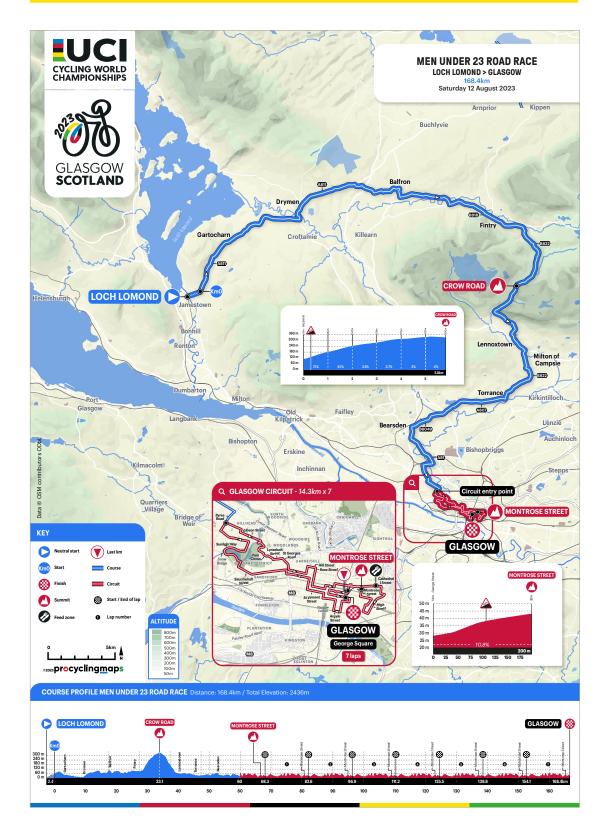

# UCI ROAD RACES - WJ, MJ, AND ME CATEGORY

30 to 51

| Special regulations – WJ, MJ and ME Road Race |    |
|-----------------------------------------------|----|
| PPO / Access to start/finish WJ-MJ - Glasgow  |    |
| Start venue WJ-MJ - Glasgow                   |    |
| Finish venue WJ-MJ - Glasgow                  |    |
| Glasgow City Circuit - Road Races             |    |
| Feedzone -Glasgow city circuit                |    |
| Course WJ Road Race                           |    |
| Course MJ Road Race                           |    |
| Last 5km safety and profil - Road Races       |    |
| Schedule – WJ Road Race                       | 41 |
| Schedule – MJ Road Race                       |    |
| PPO / Access to start venue ME - Edinburgh    |    |
| Start venue ME - Edinburgh                    |    |
| PPO / Access to finish venue ME - Glasgow     |    |
| Finish venue ME - Glasgow                     |    |
| Glasgow City Circuit - Road Races             |    |
| Feedzone -Glasgow city circuit                |    |
| Course ME Road Race                           |    |
| Last 5km safety and profil - Road Races       |    |
| Schedule – ME Road Race                       |    |