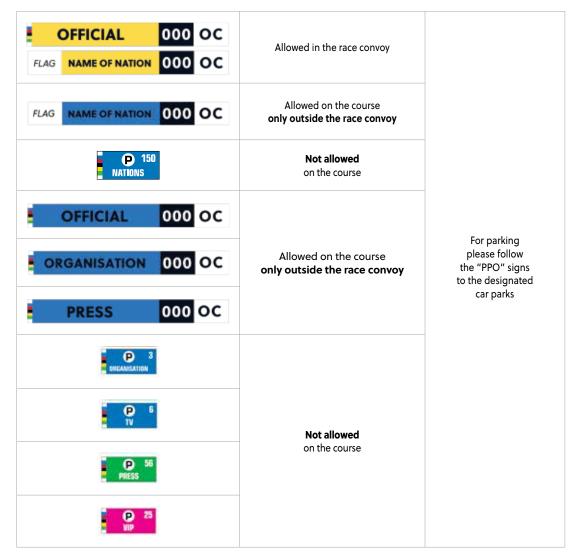

# **ACCREDITATION FOR INDIVIDUALS**

| •                                                                                                                                                                                                                                                                                                                                                                                                                                                                                                                                                                                                                                                                                                                                                                                                                                                                                                                                                                                                                                                                                                                                                                                                                                                        | •                                    | ORGANISATION | UCI MANAGEMENT                       | Red         |
|----------------------------------------------------------------------------------------------------------------------------------------------------------------------------------------------------------------------------------------------------------------------------------------------------------------------------------------------------------------------------------------------------------------------------------------------------------------------------------------------------------------------------------------------------------------------------------------------------------------------------------------------------------------------------------------------------------------------------------------------------------------------------------------------------------------------------------------------------------------------------------------------------------------------------------------------------------------------------------------------------------------------------------------------------------------------------------------------------------------------------------------------------------------------------------------------------------------------------------------------------------|--------------------------------------|--------------|--------------------------------------|-------------|
|                                                                                                                                                                                                                                                                                                                                                                                                                                                                                                                                                                                                                                                                                                                                                                                                                                                                                                                                                                                                                                                                                                                                                                                                                                                          | LAND                                 | AND          | UCI STAFF, CYCLING WORLDS            | White       |
|                                                                                                                                                                                                                                                                                                                                                                                                                                                                                                                                                                                                                                                                                                                                                                                                                                                                                                                                                                                                                                                                                                                                                                                                                                                          | Nationality     Number               | MANAGEMENT   | DEUVERY PARTNERS                     | Purple      |
|                                                                                                                                                                                                                                                                                                                                                                                                                                                                                                                                                                                                                                                                                                                                                                                                                                                                                                                                                                                                                                                                                                                                                                                                                                                          | Name                                 |              | PRESS/PHOTO +                        | Dark Green  |
| FUENTE<br>BARBADOS CYCLING UNION                                                                                                                                                                                                                                                                                                                                                                                                                                                                                                                                                                                                                                                                                                                                                                                                                                                                                                                                                                                                                                                                                                                                                                                                                         | Outen                                |              | PRESS/PHOTO -                        | Light Green |
| BDGIMP                                                                                                                                                                                                                                                                                                                                                                                                                                                                                                                                                                                                                                                                                                                                                                                                                                                                                                                                                                                                                                                                                                                                                                                                                                                   | Access Areas<br>Transport Privileges | MEDIA        | НВ                                   | Brown       |
| 23496                                                                                                                                                                                                                                                                                                                                                                                                                                                                                                                                                                                                                                                                                                                                                                                                                                                                                                                                                                                                                                                                                                                                                                                                                                                    | E Category<br>Function               |              | RH                                   | Lime        |
| SPORTING .                                                                                                                                                                                                                                                                                                                                                                                                                                                                                                                                                                                                                                                                                                                                                                                                                                                                                                                                                                                                                                                                                                                                                                                                                                               |                                      | NRH          | Green                                |             |
| Same and Sa |                                      | WORKFORCE    | UCI SERVICE, LOC SERVICE, VOLUNTEERS | Grey        |
| ACCREDITATION AREAS                                                                                                                                                                                                                                                                                                                                                                                                                                                                                                                                                                                                                                                                                                                                                                                                                                                                                                                                                                                                                                                                                                                                                                                                                                      | ACCREDITATION CLUSTERS               |              | DELEGATION                           | Blue        |
| 4 Mixed Zone                                                                                                                                                                                                                                                                                                                                                                                                                                                                                                                                                                                                                                                                                                                                                                                                                                                                                                                                                                                                                                                                                                                                                                                                                                             | Road Individual Time Trial           |              |                                      |             |
| 6 Commentary Position                                                                                                                                                                                                                                                                                                                                                                                                                                                                                                                                                                                                                                                                                                                                                                                                                                                                                                                                                                                                                                                                                                                                                                                                                                    | Mountain Bike                        | NF           | SPORTING                             | Dark Blue   |
| 9 Field of Play                                                                                                                                                                                                                                                                                                                                                                                                                                                                                                                                                                                                                                                                                                                                                                                                                                                                                                                                                                                                                                                                                                                                                                                                                                          | Mountain Bike Downhill               |              | RIDERS                               | Light Blue  |
| 10 TV Compound / IBC                                                                                                                                                                                                                                                                                                                                                                                                                                                                                                                                                                                                                                                                                                                                                                                                                                                                                                                                                                                                                                                                                                                                                                                                                                     | BMX Freestyle & Trials               |              | NUCRS                                | ugin unc    |
| 11 Uplate                                                                                                                                                                                                                                                                                                                                                                                                                                                                                                                                                                                                                                                                                                                                                                                                                                                                                                                                                                                                                                                                                                                                                                                                                                                | BMX Racing                           |              |                                      |             |
| All Areas                                                                                                                                                                                                                                                                                                                                                                                                                                                                                                                                                                                                                                                                                                                                                                                                                                                                                                                                                                                                                                                                                                                                                                                                                                                | Track & Para-cycling Track           |              | TECHNICAL                            | Yellow      |
| OF INCLUDED IN THE "ALL AREAS"                                                                                                                                                                                                                                                                                                                                                                                                                                                                                                                                                                                                                                                                                                                                                                                                                                                                                                                                                                                                                                                                                                                                                                                                                           | 1 Indoor Cycling                     |              | UCI TEAM                             | Orange      |
| Media Centre / Media Areas                                                                                                                                                                                                                                                                                                                                                                                                                                                                                                                                                                                                                                                                                                                                                                                                                                                                                                                                                                                                                                                                                                                                                                                                                               | Para-cycling Road                    | OTHER        | OCT IDAM                             | orange      |
| Podium                                                                                                                                                                                                                                                                                                                                                                                                                                                                                                                                                                                                                                                                                                                                                                                                                                                                                                                                                                                                                                                                                                                                                                                                                                                   | Gran Fondo                           |              | SPONSOR                              | Violet      |
| Start/Rnish line                                                                                                                                                                                                                                                                                                                                                                                                                                                                                                                                                                                                                                                                                                                                                                                                                                                                                                                                                                                                                                                                                                                                                                                                                                         | - All Sports                         |              |                                      |             |
| TRANSPORT PRIVILEGES                                                                                                                                                                                                                                                                                                                                                                                                                                                                                                                                                                                                                                                                                                                                                                                                                                                                                                                                                                                                                                                                                                                                                                                                                                     |                                      |              | GUEST                                | Pink        |
| Dedicated Car/Driver<br>serviced by Official Reet Vehicles<br>On Demand Bookable Service<br>serviced by Official Reet Vehicles                                                                                                                                                                                                                                                                                                                                                                                                                                                                                                                                                                                                                                                                                                                                                                                                                                                                                                                                                                                                                                                                                                                           |                                      |              |                                      |             |
|                                                                                                                                                                                                                                                                                                                                                                                                                                                                                                                                                                                                                                                                                                                                                                                                                                                                                                                                                                                                                                                                                                                                                                                                                                                          |                                      |              |                                      |             |