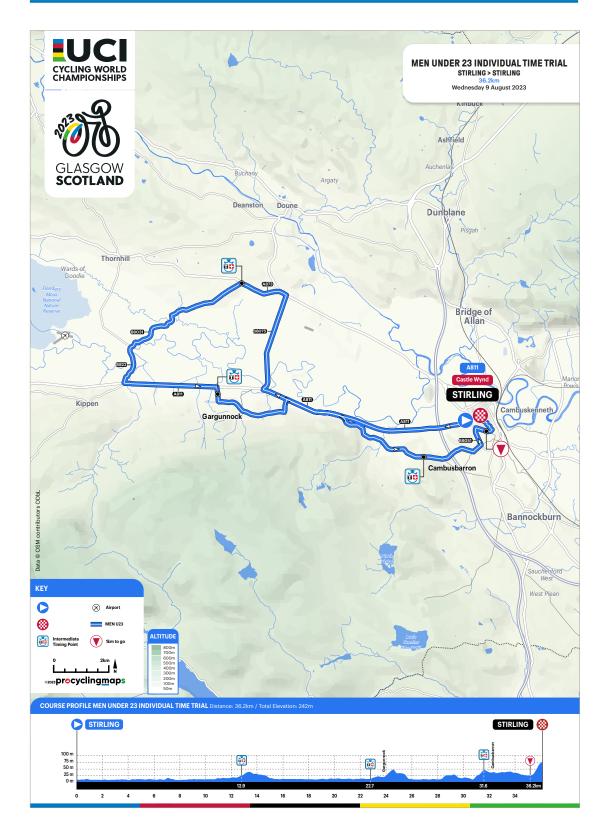

# UCI INDIVIDUAL TIME TRIALS - ALL EVENTS

| Special regulations – Individual Time Trials - all events | 66 |
|-----------------------------------------------------------|----|
| PPO / Access to start/finish - Stirling                   | 67 |
| Start venue - Stirling                                    | 68 |
| Finish venue - Stirling                                   | 69 |

# UCI INDIVIDUAL TIME TRIALS - MU, WJ, WE, MJ AND ME CATEGORY

# Course - Individual Time Trial 72 Course - MU Individual Time Trial 73 Course - WJ Individual Time Trial 74 Course - WE Individual Time Trial 75 Course - MJ Individual Time Trial 76 Course - ME Individual Time Trial 77 Last 3km safety and profil - Team Time Trial 78 Schedule – MU Individual Time Trial 79 Schedule – WJ Individual Time Trial 80 Schedule – WJ Individual Time Trial 81 Schedule – MJ Individual Time Trial 81 Schedule – MJ Individual Time Trial 82 Schedule – MJ Individual Time Trial 83