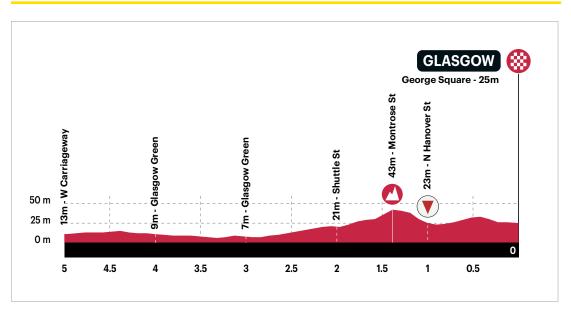

In a first for a UCI World Championships, the Women Elite road race will bring the curtain down on the Championships, on Sunday 13 August. In addition to championing female cyclists, the decision to stage the Men Elite road race on the opening weekend and the Women Elite road race on the closing day was taken to ensure the best possible alignment with the UCI Road International Calendar.