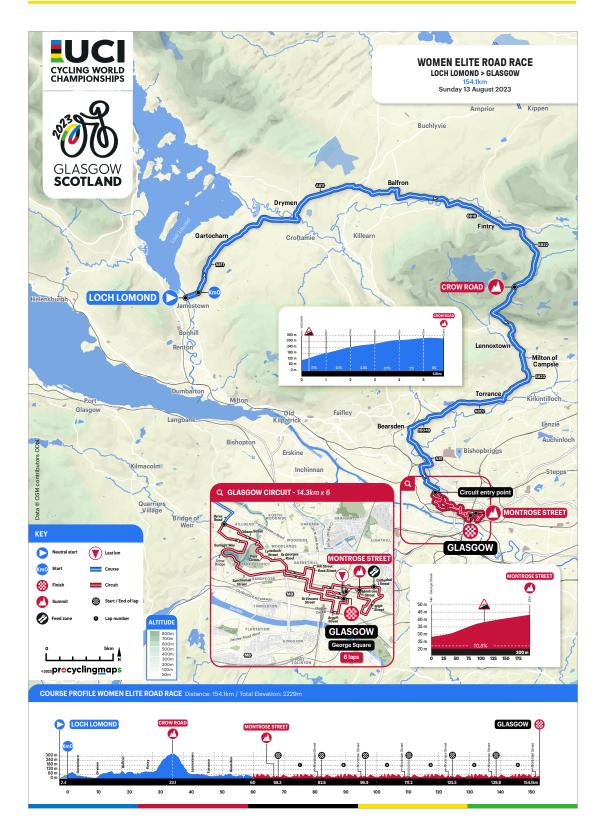

# Special regulations – MU - WE Road Races.86-87PPO / Access to start venue MU - WE Road Races - Balloch - Loch Lomond.88Start venue MU - WE Road Races - Balloch - Loch Lomond.89PPO / Access to finish venue MU - WE Road Races - Glasgow.90Finish venue MU - WE Road Races - Glasgow.91Glasgow City Circuit - Road Races.92Feedzone - Glasgow City Circuit93Course – MU Road Race.95Course – WE Road Race.96Last 5km safety and profil - Road Races.97Schedule – MU Road Race.98Schedule – WE Road Race.99