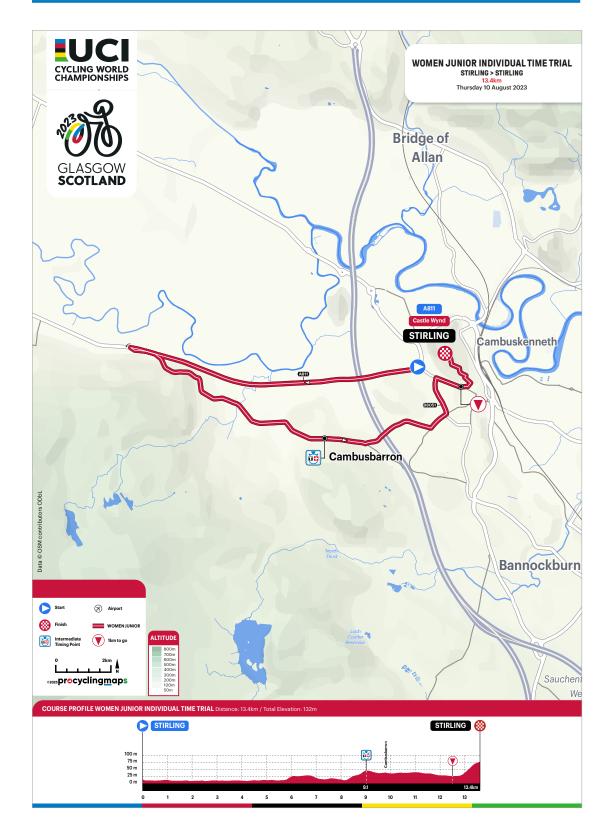

# UCI INDIVIDUAL TIME TRIALS - ALL EVENTS

| Special regulations – Individual Time Trials - all events | 66 |
|-----------------------------------------------------------|----|
| PPO / Access to start/finish - Stirling                   | 67 |
| Start venue - Stirling                                    | 68 |
| Finish venue - Stirling                                   | 69 |

# UCI INDIVIDUAL TIME TRIALS - MU, WJ, WE, MJ AND ME CATEGORY

# Course - Individual Time Trial 72 Course - MU Individual Time Trial 73 Course - WJ Individual Time Trial 74 Course - WE Individual Time Trial 75 Course - MJ Individual Time Trial 76 Course - ME Individual Time Trial 77 Last 3km safety and profil - Team Time Trial 78 Schedule – MU Individual Time Trial 79 Schedule – WJ Individual Time Trial 80 Schedule – WJ Individual Time Trial 81 Schedule – MJ Individual Time Trial 81 Schedule – MJ Individual Time Trial 82 Schedule – MJ Individual Time Trial 83