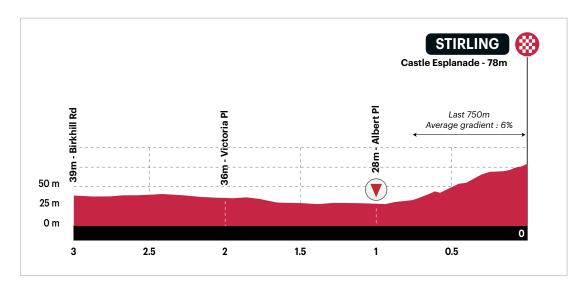

# UCI INDIVIDUAL TIME TRIALS - ALL EVENTS

| Special regulations – Individual Time Trials - all events | 66 |
|-----------------------------------------------------------|----|
| PPO / Access to start/finish - Stirling                   | 67 |
| Start venue - Stirling                                    | 68 |
| Finish venue - Stirling                                   | 69 |