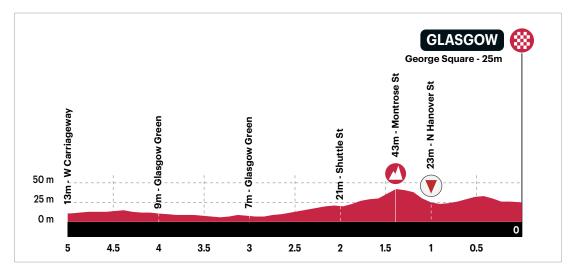

## UCI TEAM TIME TRIAL MIXED RELAY

#### 54 to 63

64 to 69

70 to 83

84 to 99

| Special regulations – Team Time Trial Mixed Relay        | 57  |
|----------------------------------------------------------|-----|
| PPO / Access to start/finish TTT MR - Glasgow            |     |
| Start/finish venue - TTT MR - Glasgow                    |     |
| Course – Team Time Trial Mixed Relay                     |     |
| Last 5km safety and profil - Team Time Trial Mixed Relay |     |
| Schedule – Team Time Trial Mixed Relay Individuel MJ62   | -63 |