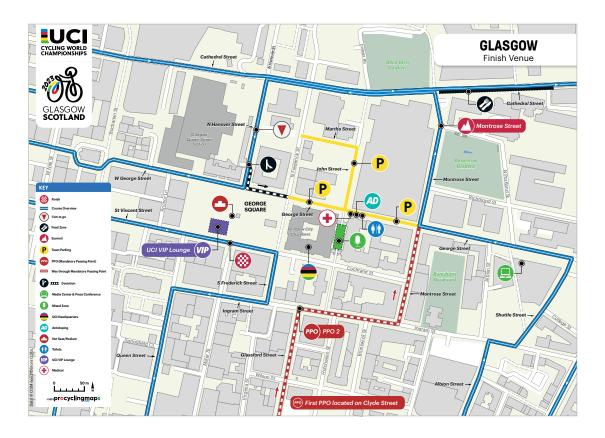

ly after the first three riders have finished the race.

The top 3 riders in the race will come for the podium ceremony no later than 5 minutes after the first rider has crossed the finish line. The podium ceremony must start no later than 5 minutes after the arrival of the 3 riders in the tent. For this purpose, a 5-minutes countdown will be set up in the tent and will be started once the 3 riders have arrived in the tent.

Team Managers shall inform the riders and team assistants of these arrangements.

The UCI awards a jersey to the UCI World Champion. Each rider on the podium receives a medal.



University of Glasgow - Quadrangle © Glasgow Life. All rights reserved.



# PPO / ACCESS TO START/FINISH WJ-MJ - GLASGOW





# START VENUE WJ-MJ - GLASGOW



# FINISH VENUE WJ-MJ - GLASGOW





# **GLASGOW CITY CIRCUIT** - ROAD RACES





# FEEDZONE - GLASGOW CITY CIRCUIT





# COURSE - WJ ROAD RACE





# COURSE - MJ ROAD RACE





# LAST 5KM SAFETY - ROAD RACES



# LAST 5KM PROFILE - ROAD RACES





# SCHEDULE - WJ ROAD RACE

|            |              |            |              |                      | Route Detai   | le la companya de la |      | Pa             | ce Timin       | as             |       |
|------------|--------------|------------|--------------|----------------------|---------------|----------------------------------------------------------------------------------------------------------------|------|----------------|----------------|----------------|-------|
|            | км           |            | Miles        |                      |