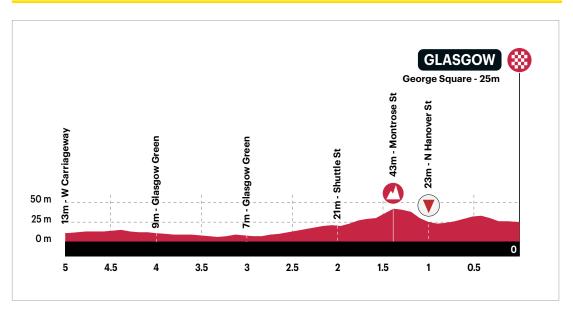

# UCI ROAD RACES - WJ, MJ, AND ME CATEGORY

30 to 51

| Special regulations – WJ, MJ and ME Road Race |    |
|-----------------------------------------------|----|
| PPO / Access to start/finish WJ-MJ - Glasgow  |    |
| Start venue WJ-MJ - Glasgow                   |    |
| Finish venue WJ-MJ - Glasgow                  |    |
| Glasgow City Circuit - Road Races             |    |
| Feedzone -Glasgow city circuit                |    |
| Course WJ Road Race                           |    |
| Course MJ Road Race                           |    |
| Last 5km safety and profil - Road Races       |    |
| Schedule – WJ Road Race                       | 41 |
| Schedule – MJ Road Race                       |    |
| PPO / Access to start venue ME - Edinburgh    |    |
| Start venue ME - Edinburgh                    |    |
| PPO / Access to finish venue ME - Glasgow     |    |
| Finish venue ME - Glasgow                     |    |
| Glasgow City Circuit - Road Races             |    |
| Feedzone -Glasgow city circuit                |    |
| Course ME Road Race                           |    |
| Last 5km safety and profil - Road Races       |    |
| Schedule – ME Road Race                       |    |

### PARKING

- For the Men Elite start in Edinburgh Team Parking is adjacent to Holyrood Palace off Queens Drive.
- For the Men U23 and Women Elite start in Balloch Team Parking is in Balloch Road adjacent to the start.
- For the Women and Men Junior road races, Team Time Trial Mixed Relay, and all road races finishes , Team parking is situated in George Street off George Square and adjacent to the City Chambers.
- For access to all team parking areas, team vehicles will need to display their vehicle parking pass. Each team will be issued with a maximum of 3 vehicle passes that provide them with parking in these areas. Parking in all the designated areas is extremely limited and will be strictly enforced.
- For the Men Elite access to the first Feed Zone (on route to Glasgow) parking at KM 89.4 on the Crow Road.
- The main Feed Zone is on the Glasgow City Circuit at Cathedral Street. This does not have access for team vehicles but can be accessed on foot from the Team Parking area in George Square, it is navigated North of George Square (around 400m).
- -All vehicle passes will be distributed after the Team Managers Meeting.