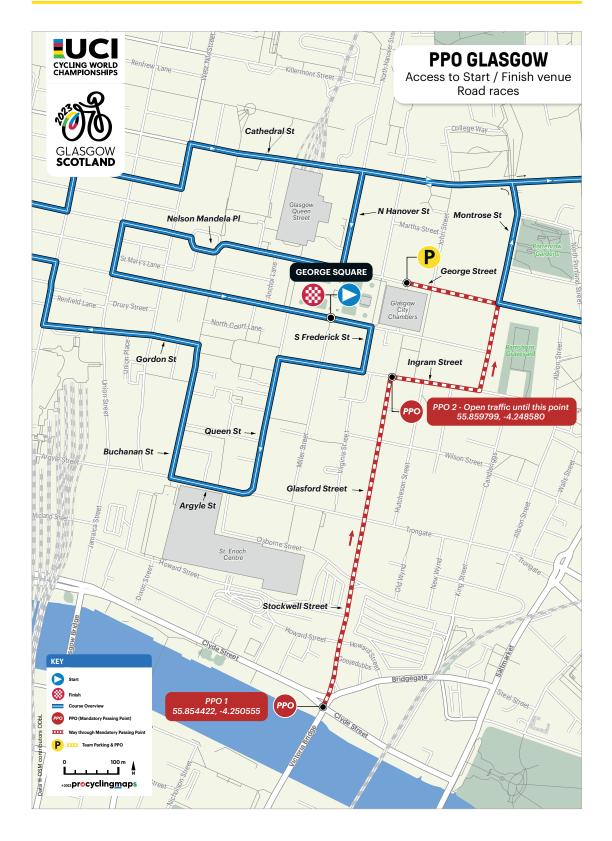

ICLE 7 PODIUM CEREMONY

A protocol ceremony will take place immediately after the first three riders have finished the race.

The top 3 riders in the race will come for the podium ceremony no later than 5 minutes after the first rider has crossed the finish line. The podium ceremony must start no later than 5 minutes after the arrival of the 3 riders in the tent. For this purpose, a 5-minutes countdown will be set up in the tent and will be started once the 3 riders have arrived in the tent.

Team Managers shall inform the riders and team assistants of these arrangements.

The UCI awards a jersey to the UCI World Champion. Each rider on the podium receives a medal.



University of Glasgow - Quadrangle © Glasgow Life. All rights reserved.



# PPO / ACCESS TO START/FINISH WJ-MJ - GLASGOW





# START VENUE WJ-MJ - GLASGOW



# FINISH VENUE WJ-MJ - GLASGOW





# **GLASGOW CITY CIRCUIT** - ROAD RACES





# FEEDZONE - GLASGOW CITY CIRCUIT





# COURSE - WJ ROAD RACE





# COURSE - MJ ROAD RACE





# LAST 5KM SAFETY - ROAD RACES



# LAST 5KM PROFILE - ROAD RACES





# SCHEDULE - WJ ROAD RACE

|            |              |            |              |                      | Route Detai   | le la companya de la |      | Pa             | ce Timin       | as             |       |
|------------|--------------|------------|--------------|----------------------|---------------|----------------------------------------------------------------------------------------------------------------|------|----------------|----------------|----------------|-------|
|            | км