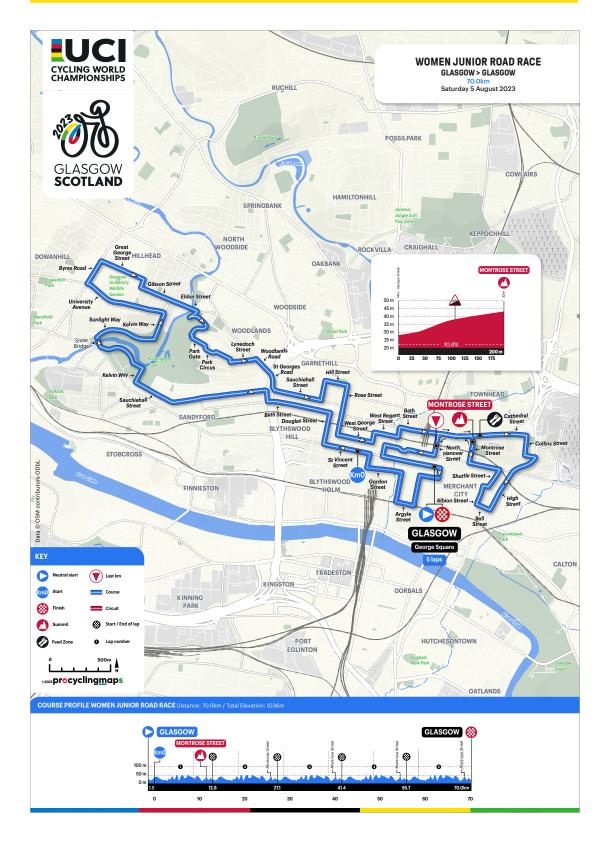

# UCI ROAD RACES - WJ, MJ, AND ME CATEGORY

30 to 51

| Special regulations – WJ, MJ and ME Road Race |    |
|-----------------------------------------------|----|
| PPO / Access to start/finish WJ-MJ - Glasgow  |    |
| Start venue WJ-MJ - Glasgow                   |    |
| Finish venue WJ-MJ - Glasgow                  |    |
| Glasgow City Circuit - Road Races             |    |
| Feedzone -Glasgow city circuit                |    |
| Course WJ Road Race                           |    |
| Course MJ Road Race                           |    |
| Last 5km safety and profil - Road Races       |    |
| Schedule – WJ Road Race                       | 41 |
| Schedule – MJ Road Race                       |    |
| PPO / Access to start venue ME - Edinburgh    |    |
| Start venue ME - Edinburgh                    |    |
| PPO / Access to finish venue ME - Glasgow     |    |
| Finish venue ME - Glasgow                     |    |
| Glasgow City Circuit - Road Races             |    |
| Feedzone -Glasgow city circuit                |    |
| Course ME Road Race                           |    |
| Last 5km safety and profil - Road Races       |    |
| Schedule – ME Road Race                       |    |