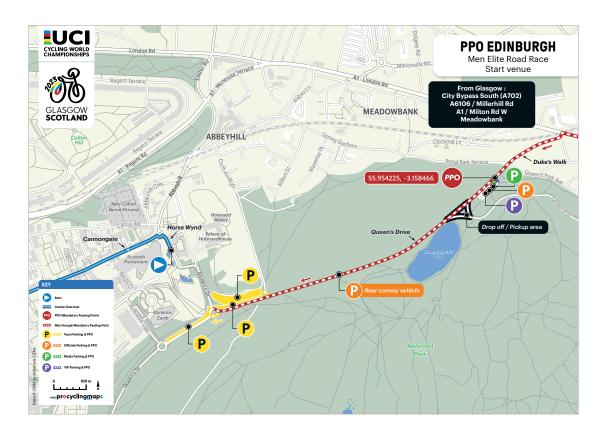

### PARKING

- For the Men Elite start in Edinburgh Team Parking is adjacent to Holyrood Palace off Queens Drive.
- For the Men U23 and Women Elite start in Balloch Team Parking is in Balloch Road adjacent to the start.
- For the Women and Men Junior road races, Team Time Trial Mixed Relay, and all road races finishes , Team parking is situated in George Street off George Square and adjacent to the City Chambers.
- For access to all team parking areas, team vehicles will need to display their vehicle parking pass. Each team will be issued with a maximum of 3 vehicle passes that provide them with parking in these areas. Parking in all the designated areas is extremely limited and will be strictly enforced.
- For the Men Elite access to the first Feed Zone (on route to Glasgow) parking at KM 89.4 on the Crow Road.
- The main Feed Zone is on the Glasgow City Circuit at Cathedral Street. This does not have access for team vehicles but can be accessed on foot from the Team Parking area in George Square, it is navigated North of George Square (around 400m).
- -All vehicle passes will be distributed after the Team Managers Meeting.

## **TEAM BOXES**

- For the Men Elite start in Edinburgh team boxes are located adjacent to Team Parking off Queen's Drive.
- For the Men Under 23 and Women Elite start in Balloch the team boxes are located on Balloch Road alongside all Team Parking.
- Each team box will have one table plus 2 chairs and a double British plug power outlet per team boxes.
- -Nations will be responsible for their own provisions including water and ice.