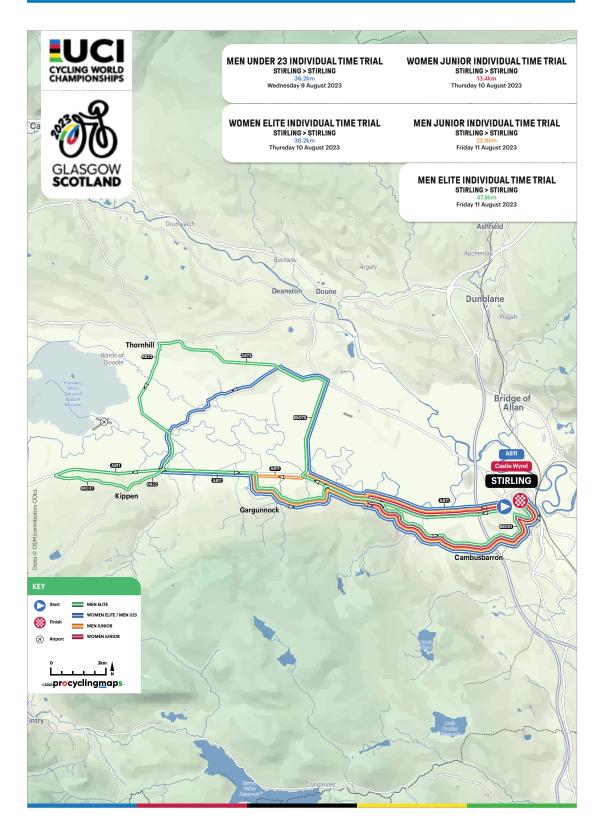

# UCI INDIVIDUAL TIME TRIALS - ALL EVENTS

| Special regulations – Individual Time Trials - all events | 66 |
|-----------------------------------------------------------|----|
| PPO / Access to start/finish - Stirling                   | 67 |
| Start venue - Stirling                                    | 68 |
| Finish venue - Stirling                                   | 69 |

# UCI INDIVIDUAL TIME TRIALS - MU, WJ, WE, MJ AND ME CATEGORY

# Course - Individual Time Trial 72 Course - MU Individual Time Trial 73 Course - WJ Individual Time Trial 74 Course - WE Individual Time Trial 75 Course - MJ Individual Time Trial 76 Course - ME Individual Time Trial 77 Last 3km safety and profil - Team Time Trial 78 Schedule – MU Individual Time Trial 79 Schedule – WJ Individual Time Trial 80 Schedule – WJ Individual Time Trial 81 Schedule – MJ Individual Time Trial 81 Schedule – MJ Individual Time Trial 82 Schedule – MJ Individual Time Trial 83