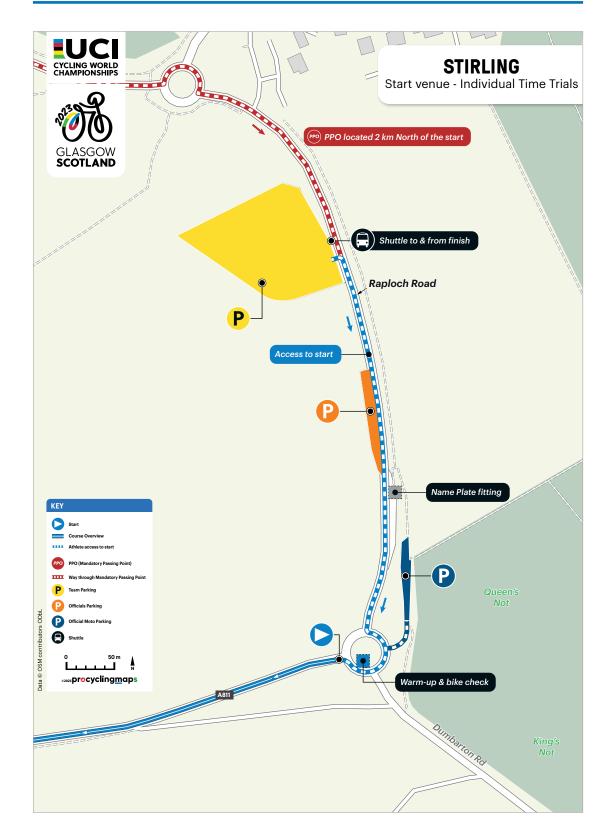

# UCI INDIVIDUAL TIME TRIALS - ALL EVENTS

| Special regulations – Individual Time Trials - all events | 66 |
|-----------------------------------------------------------|----|
| PPO / Access to start/finish - Stirling                   | 67 |
| Start venue - Stirling                                    | 68 |
| Finish venue - Stirling                                   | 69 |

# PARKING

- Team Parking at the start is located off Raploch Rd.
- For access to the Team Parking areas, the team vehicles will need to display their vehicle parking pass. Each team will be provided with a maximum of three passes that provides them parking in these areas. Parking is extremely limited and this will be strictly enforced.
- There is no long stay parking at the finish. There is a short stay parking layby on Upper Castlehill, with an enforced maximum wait time of 10 minutes.
- Vehicle parking passes will be issued after the Team Managers Meeting.