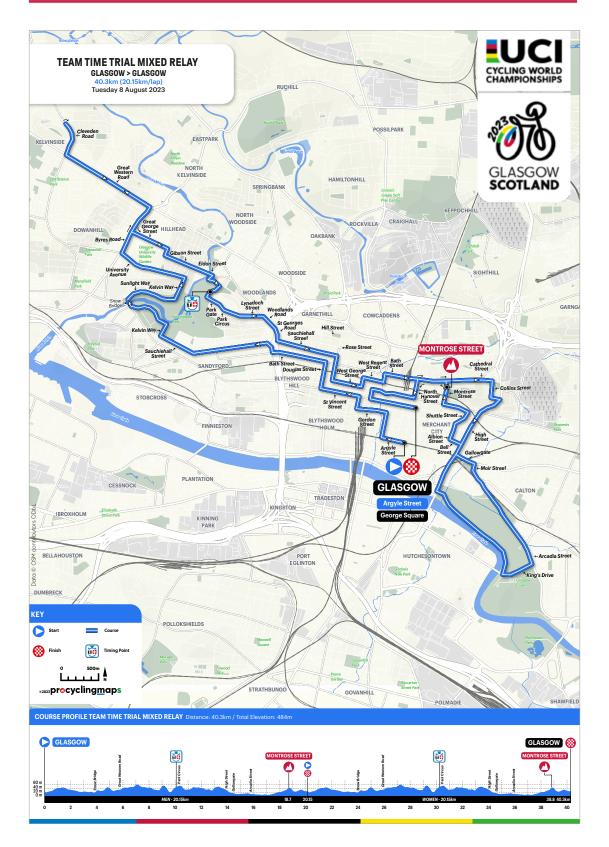

## UCI TEAM TIME TRIAL MIXED RELAY

#### 54 to 63

64 to 69

70 to 83

84 to 99

| Special regulations – Team Time Trial Mixed Relay        | 57  |
|----------------------------------------------------------|-----|
| PPO / Access to start/finish TTT MR - Glasgow            |     |
| Start/finish venue - TTT MR - Glasgow                    |     |
| Course – Team Time Trial Mixed Relay                     |     |
| Last 5km safety and profil - Team Time Trial Mixed Relay |     |
| Schedule – Team Time Trial Mixed Relay Individuel MJ62   | -63 |