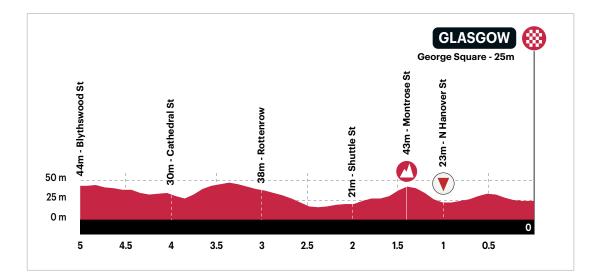

men Elite UCI World Champion. The first woman Under 23 to cross the line will win the title of Women Under 23 UCI World Champion. If the overall winner is a woman under 23, she will win both the Women Elite and the Women Under 23 title.



Royal Exchange Square © Glasgow Life. All rights reserved.



### PPO/ACCESS TO START VENUE MU - WE - BALLOCH - LOCH LOMOND





## START VENUE MU - WE - BALLOCH - LOCH LOMOND





### PPO / ACCESS TO FINISH MU - WE - GLASGOW





## FINISH VENUE MU - WE - GLASGOW





# **GLASGOW CITY CIRCUIT** - ROAD RACES





# FEEDONE - GLASGOW CITY CIRCUIT





# **'THE WORLD'S FRIENDLIEST CITY'** TIME OUT





people make glasgow.com



## COURSE - MU ROAD RACE





### COURSE - WE ROAD RACE





## LAST 5KM SAFETY - ROAD RACES



# LAST 5KM PROFILE - ROAD RACES





# SCHEDULE - MU ROAD RACE

|       | Route Details Race |       |       |           |             |                                            | ce Timin     | gs    |       |       |       |
|-------|--------------------|-------|-------|-----------|-------------|--------------------------------------------|--------------|-------|-------|-------|-------|
| км    | КМ                 | Miles | Miles | Feature   | Instruction | Description                                | Lead<br>Cars | Slow  | ETA   | Fast  | Time  |
| КРІ   | to go              | miles | to go | reature   | Instruction | Description                                | 00:15        | 42    | 44    | 46    | Range |
| 0.00  | 2.40               | 0.00  | 1.50  |           |             | Balloch Road - Ballcoch