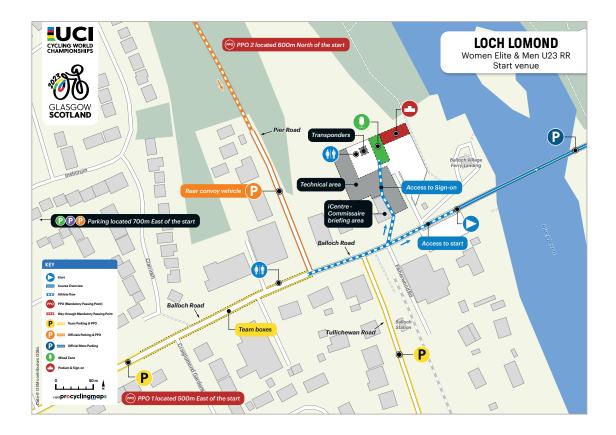

# RIDERS & TEAMS FACILITIES - ROAD RACES & TTT MR

### PARKING

- For the Men Elite start in Edinburgh Team Parking is adjacent to Holyrood Palace off Queens Drive.
- For the Men U23 and Women Elite start in Balloch Team Parking is in Balloch Road adjacent to the start.
- For the Women and Men Junior road races, Team Time Trial Mixed Relay, and all road races finishes , Team parking is situated in George Street off George Square and adjacent to the City Chambers.
- For access to all team parking areas, team vehicles will need to display their vehicle parking pass. Each team will be issued with a maximum of 3 vehicle passes that provide them with parking in these areas. Parking in all the designated areas is extremely limited and will be strictly enforced.
- For the Men Elite access to the first Feed Zone (on route to Glasgow) parking at KM 89.4 on the Crow Road.
- The main Feed Zone is on the Glasgow City Circuit at Cathedral Street. This does not have access for team vehicles but can be accessed on foot from the Team Parking area in George Square, it is navigated North of George Square (around 400m).
- -All vehicle passes will be distributed after the Team Managers Meeting.

## **TEAM BOXES**

- For the Men Elite start in Edinburgh team boxes are located adjacent to Team Parking off Queen's Drive.
- For the Men Under 23 and Women Elite start in Balloch the team boxes are located on Balloch Road alongside all Team Parking.
- Each team box will have one table plus 2 chairs and a double British plug power outlet per team boxes.
- -Nations will be responsible for their own provisions including water and ice.

## SHOWERS & TOILETS

- Showers at both remote starts, Edinburgh and Balloch are not provided for or in Glasgow.
- Toilets are located within Team Parking in Edinburgh, Balloch and Glasgow

# INTERNET

-Wi Fi is provided in the team box area at Edinburgh/Balloch and at Glasgow Square.

SEC Campus - Armadillo © Glasgow Life. All rights reserved.