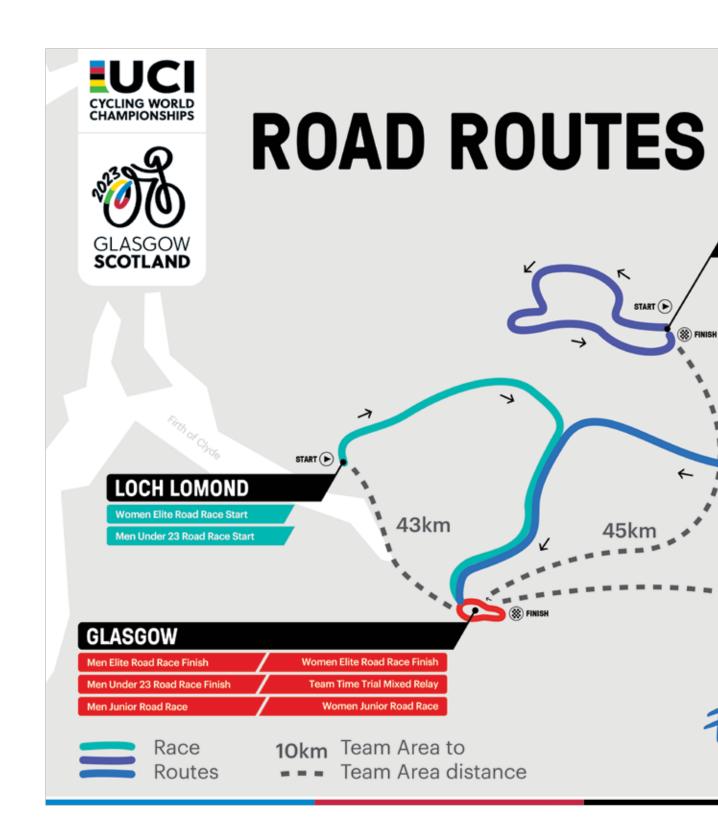

# SPORT COMPETITION SCHEDULE

| EVENT                 | DATE               | TIME         | VENUE                |
|-----------------------|--------------------|--------------|----------------------|
| ROAD RACE             |                    |              |                      |
| WOMEN JUNIOR          | Saturday 5 August  | 10:00-12:00  | Glasgow City Circuit |
| MEN JUNIOR            | Saturday 5 August  | 13:00-16:00  | Glasgow City Circuit |
| MEN ELITE             | Sunday 6 August    | 09:30-16:00  | Edinburgh-Glasgow    |
| TEAM TIME TRIAL       |                    |              |                      |
| MIXED RELAY           | Tuesday 8 August   | 13:00-16:00  | Glasgow              |
| INDIVIDUAL TIME TRIAL |                    |              |                      |
| MEN UNDER 23          | Wednesday 9 August | 14:30-17:00  | Stirling             |
| WOMEN JUNIOR          | Thursday 10 August | 11:15-13:00  | Stirling             |
| WOMEN ELITE           | Thursday 10 August | 14:00-16:30  | Stirling             |
| MEN JUNIOR            | Friday 11 August   | 10:00-12:30  | Stirling             |
| MEN ELITE             | Friday 11 August   | 14 :35-17:00 | Stirling             |
| ROAD RACE             |                    |              |                      |
| MEN UNDER 23          | Saturday 12 August | 11:30-15:30  | Balloch-Glasgow      |
| WOMEN ELITE           | Sunday 13 August   | 12:00-16:00  | Balloch-Glasgow      |