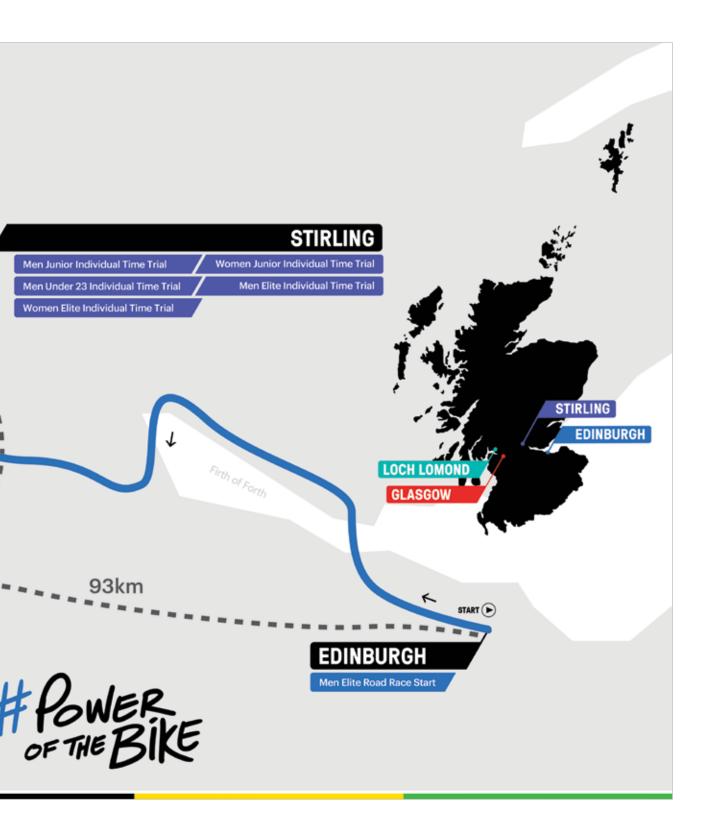

# SPORT COMPETITION SCHEDULE

| EVENT                 | DATE               | TIME         | VENUE                |
|-----------------------|--------------------|--------------|----------------------|
| ROAD RACE             |                    |              |                      |
| WOMEN JUNIOR          | Saturday 5 August  | 10:00-12:00  | Glasgow City Circuit |
| MEN JUNIOR            | Saturday 5 August  | 13:00-16:00  | Glasgow City Circuit |
| MEN ELITE             | Sunday 6 August    | 09:30-16:00  | Edinburgh-Glasgow    |
| TEAM TIME TRIAL       |                    |              |                      |
| MIXED RELAY           | Tuesday 8 August   | 13:00-16:00  | Glasgow              |
| INDIVIDUAL TIME TRIAL |                    |              |                      |
| MEN UNDER 23          | Wednesday 9 August | 14:30-17:00  | Stirling             |
| WOMEN JUNIOR          | Thursday 10 August | 11:15-13:00  | Stirling             |
| WOMEN ELITE           | Thursday 10 August | 14:00-16:30  | Stirling             |
| MEN JUNIOR            | Friday 11 August   | 10:00-12:30  | Stirling             |
| MEN ELITE             | Friday 11 August   | 14 :35-17:00 | Stirling             |
| ROAD RACE             |                    |              |                      |
| MEN UNDER 23          | Saturday 12 August | 11:30-15:30  | Balloch-Glasgow      |
| WOMEN ELITE           | Sunday 13 August   | 12:00-16:00  | Balloch-Glasgow      |