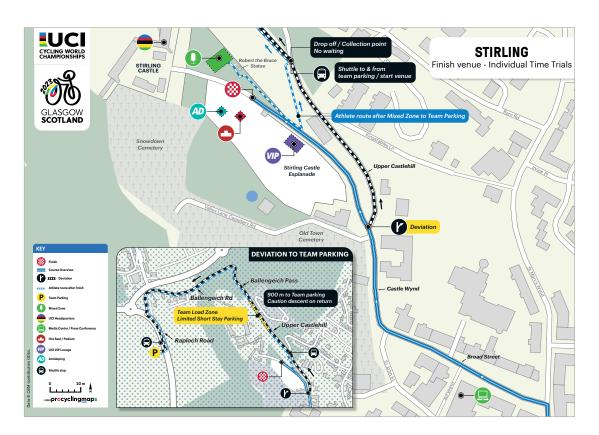

# UCI INDIVIDUAL TIME TRIALS - ALL EVENTS

| Special regulations – Individual Time Trials - all events | 66 |
|-----------------------------------------------------------|----|
| PPO / Access to start/finish - Stirling                   | 67 |
| Start venue - Stirling                                    | 68 |
| Finish venue - Stirling                                   | 69 |

# PARKING

- Team Parking at the start is located off Raploch Rd.
- For access to the Team Parking areas, the team vehicles will need to display their vehicle parking pass. Each team will be provided with a maximum of three passes that provides them parking in these areas. Parking is extremely limited and this will be strictly enforced.
- There is no long stay parking at the finish. There is a short stay parking layby on Upper Castlehill, with an enforced maximum wait time of 10 minutes.
- Vehicle parking passes will be issued after the Team Managers Meeting.

# SHUTTLE BUSES

- Regular shuttle buses will run from the Team Parking area on Raploch Rd to the finish drop of point on Upper Castlehill.
- Regular shuttle buses will run from the finish collection point on Upper Castlehill to the Team Parking area on Raploch Rd.
- -A full bus shuttle schedule will be sent out ahead of the event.