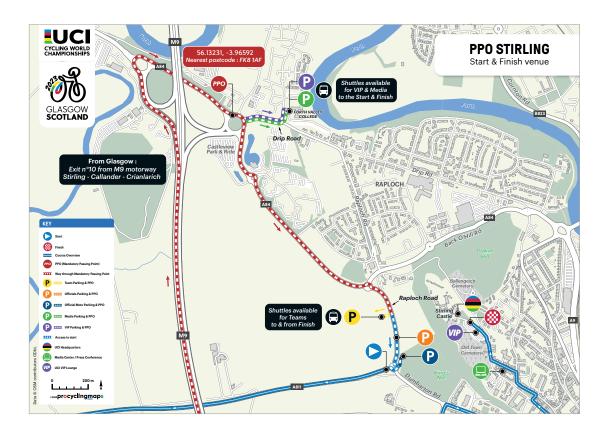

# UCI INDIVIDUAL TIME TRIALS - ALL EVENTS

| Special regulations – Individual Time Trials - all events | 66 |
|-----------------------------------------------------------|----|
| PPO / Access to start/finish - Stirling                   | 67 |
| Start venue - Stirling                                    | 68 |
| Finish venue - Stirling                                   | 69 |