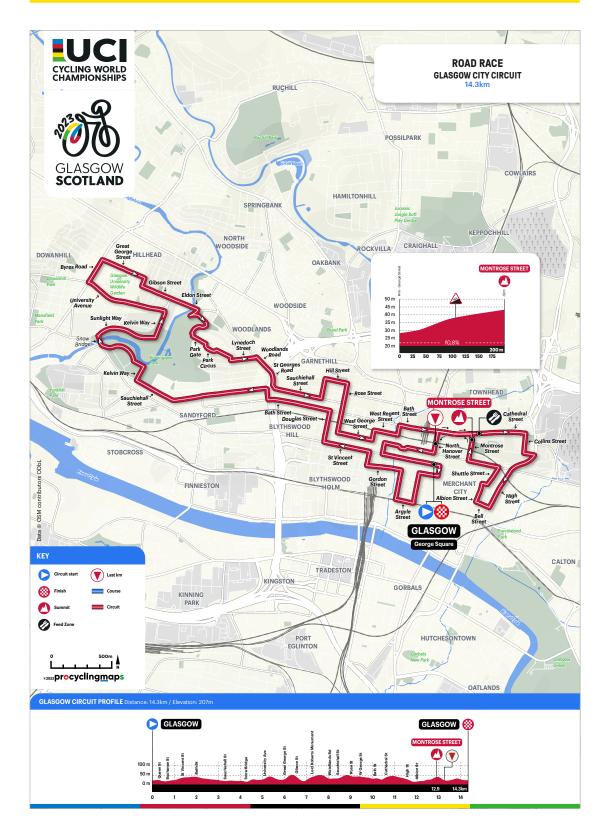

# UCI ROAD RACES - WJ, MJ, AND ME CATEGORY

30 to 51

| Special regulations – WJ, MJ and ME Road Race |    |
|-----------------------------------------------|----|
| PPO / Access to start/finish WJ-MJ - Glasgow  |    |
| Start venue WJ-MJ - Glasgow                   |    |
| Finish venue WJ-MJ - Glasgow                  |    |
| Glasgow City Circuit - Road Races             |    |
| Feedzone -Glasgow city circuit                |    |
| Course WJ Road Race                           |    |
| Course MJ Road Race                           |    |
| Last 5km safety and profil - Road Races       |    |
| Schedule – WJ Road Race                       | 41 |
| Schedule – MJ Road Race                       |    |
| PPO / Access to start venue ME - Edinburgh    |    |
| Start venue ME - Edinburgh                    |    |
| PPO / Access to finish venue ME - Glasgow     |    |
| Finish venue ME - Glasgow                     |    |
| Glasgow City Circuit - Road Races             |    |
| Feedzone -Glasgow city circuit                |    |
| Course ME Road Race                           |    |
| Last 5km safety and profil - Road Races       |    |
| Schedule – ME Road Race                       |    |