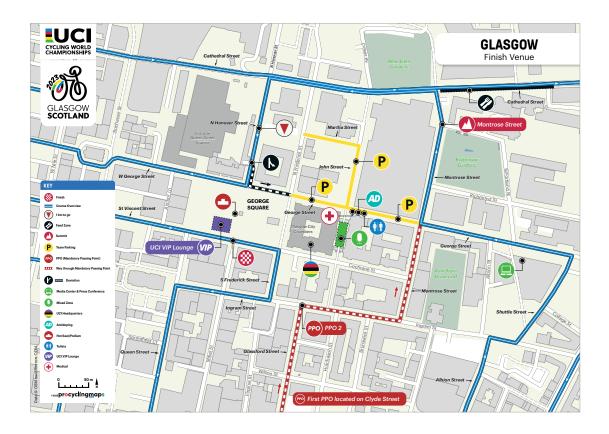

### PARKING

- For the Men Elite start in Edinburgh Team Parking is adjacent to Holyrood Palace off Queens Drive.
- For the Men U23 and Women Elite start in Balloch Team Parking is in Balloch Road adjacent to the start.
- For the Women and Men Junior road races, Team Time Trial Mixed Relay, and all road races finishes , Team parking is situated in George Street off George Square and adjacent to the City Chambers.
- For access to all team parking areas, team vehicles will need to display their vehicle parking pass. Each team will be issued with a maximum of 3 vehicle passes that provide them with parking in these areas. Parking in all the designated areas is extremely limited and will be strictly enforced.
- For the Men Elite access to the first Feed Zone (on route to Glasgow) parking at KM 89.4 on the Crow Road.
- The main Feed Zone is on the Glasgow City Circuit at Cathedral Street. This does not have access for team vehicles but can be accessed on foot from the Team Parking area in George Square, it is navigated North of George Square (around 400m).
- -All vehicle passes will be distributed after the Team Managers Meeting.