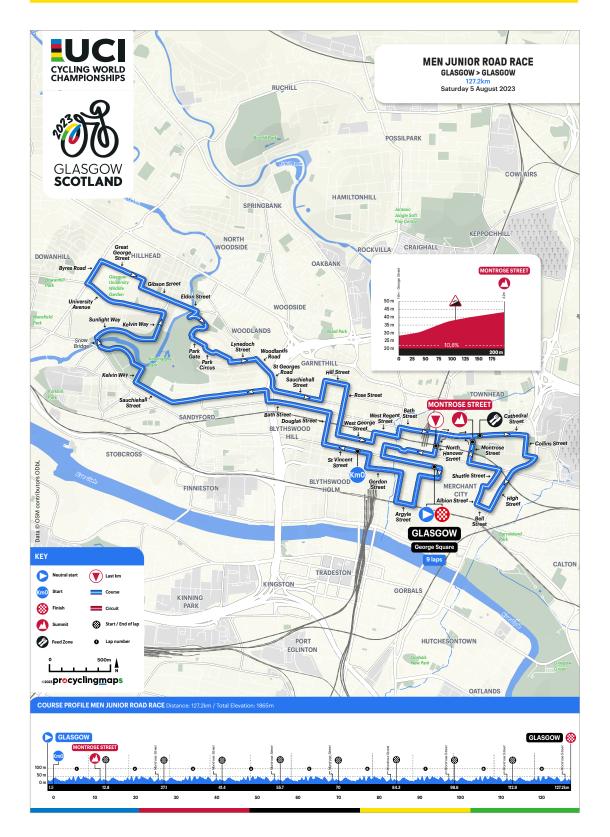

# UCI ROAD RACES - WJ, MJ, AND ME CATEGORY

30 to 51

| Special regulations – WJ, MJ and ME Road Race |    |
|-----------------------------------------------|----|
| PPO / Access to start/finish WJ-MJ - Glasgow  |    |
| Start venue WJ-MJ - Glasgow                   |    |
| Finish venue WJ-MJ - Glasgow                  |    |
| Glasgow City Circuit - Road Races             |    |
| Feedzone -Glasgow city circuit                |    |
| Course WJ Road Race                           |    |
| Course MJ Road Race                           |    |
| Last 5km safety and profil - Road Races       |    |
| Schedule – WJ Road Race                       | 41 |
| Schedule – MJ Road Race                       |    |
| PPO / Access to start venue ME - Edinburgh    |    |
| Start venue ME - Edinburgh                    |    |
| PPO / Access to finish venue ME - Glasgow     |    |
| Finish venue ME - Glasgow                     |    |
| Glasgow City Circuit - Road Races             |    |
| Feedzone -Glasgow city circuit                |    |
| Course ME Road Race                           |    |
| Last 5km safety and profil - Road Races       |    |
| Schedule – ME Road Race                       |    |