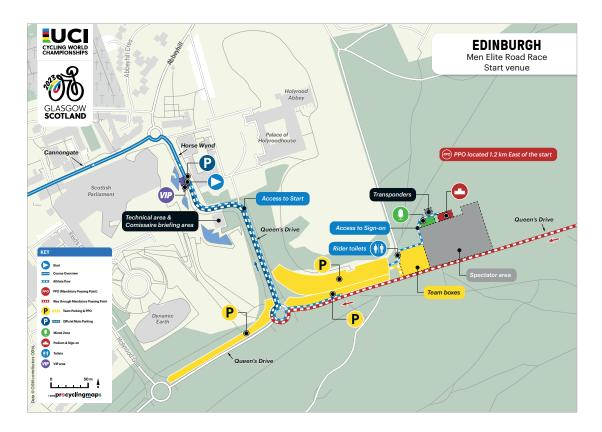

### PARKING

- For the Men Elite start in Edinburgh Team Parking is adjacent to Holyrood Palace off Queens Drive.
- For the Men U23 and Women Elite start in Balloch Team Parking is in Balloch Road adjacent to the start.
- For the Women and Men Junior road races, Team Time Trial Mixed Relay, and all road races finishes , Team parking is situated in George Street off George Square and adjacent to the City Chambers.
- For access to all team parking areas, team vehicles will need to display their vehicle parking pass. Each team will be issued with a maximum of 3 vehicle passes that provide them with parking in these areas. Parking in all the designated areas is extremely limited and will be strictly enforced.
- For the Men Elite access to the first Feed Zone (on route to Glasgow) parking at KM 89.4 on the Crow Road.
- The main Feed Zone is on the Glasgow City Circuit at Cathedral Street. This does not have access for team vehicles but can be accessed on foot from the Team Parking area in George Square, it is navigated North of George Square (around 400m).
- -All vehicle passes will be distributed after the Team Managers Meeting.

## **TEAM BOXES**

- For the Men Elite start in Edinburgh team boxes are located adjacent to Team Parking off Queen's Drive.
- For the Men Under 23 and Women Elite start in Balloch the team boxes are located on Balloch Road alongside all Team Parking.
- Each team box will have one table plus 2 chairs and a double British plug power outlet per team boxes.
- -Nations will be responsible for their own provisions including water and ice.

## SHOWERS & TOILETS

- Showers at both remote starts, Edinburgh and Balloch are not provided for or in Glasgow.
- Toilets are located within Team Parking in Edinburgh, Balloch and Glasgow

# INTERNET

-Wi Fi is provided in the team box area at Edinburgh/Balloch and at Glasgow Square.

SEC Campus - Armadillo © Glasgow Life. All rights reserved.