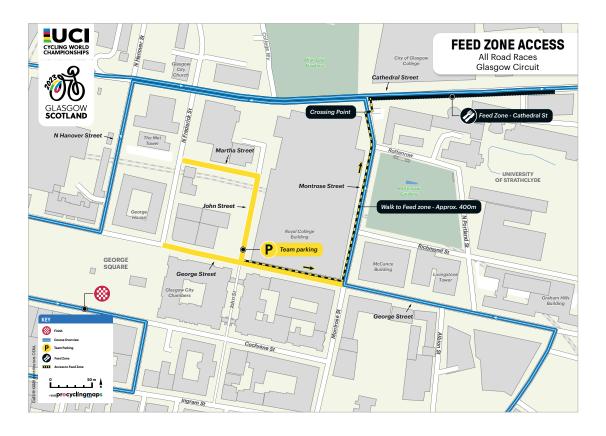

### PARKING

- For the Men Elite start in Edinburgh Team Parking is adjacent to Holyrood Palace off Queens Drive.
- For the Men U23 and Women Elite start in Balloch Team Parking is in Balloch Road adjacent to the start.
- For the Women and Men Junior road races, Team Time Trial Mixed Relay, and all road races finishes , Team parking is situated in George Street off George Square and adjacent to the City Chambers.
- For access to all team parking areas, team vehicles will need to display their vehicle parking pass. Each team will be issued with a maximum of 3 vehicle passes that provide them with parking in these areas. Parking in all the designated areas is extremely limited and will be strictly enforced.
- For the Men Elite access to the first Feed Zone (on route to Glasgow) parking at KM 89.4 on the Crow Road.
- The main Feed Zone is on the Glasgow City Circuit at Cathedral Street. This does not have access for team vehicles but can be accessed on foot from the Team Parking area in George Square, it is navigated North of George Square (around 400m).
- -All vehicle passes will be distributed after the Team Managers Meeting.

This blue armband affords access to the Feedzone. Only people wearing a blue armband are allowed to stand on the road and pass food and drinks to the riders in the Feedzone.

| RIDERS PER NATIONAL FEDERATION | 1 to 2 | 3 to 5 | 6 to + |
|--------------------------------|--------|--------|--------|
| ARMBANDS                       | 1      | 3      | 4      |