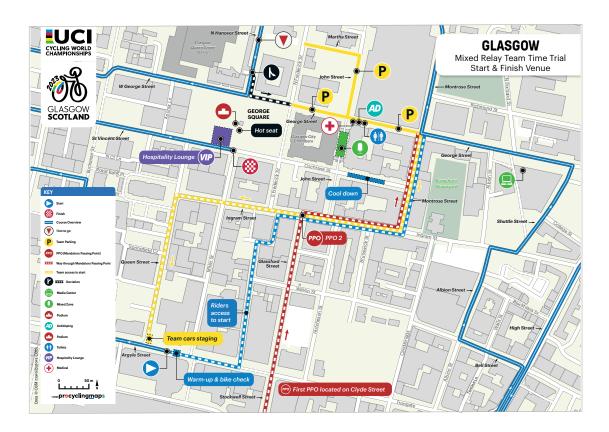

# RIDERS & TEAMS FACILITIES - ROAD RACES & TTT MR

### PARKING

- For the Men Elite start in Edinburgh Team Parking is adjacent to Holyrood Palace off Queens Drive.
- For the Men U23 and Women Elite start in Balloch Team Parking is in Balloch Road adjacent to the start.
- For the Women and Men Junior road races, Team Time Trial Mixed Relay, and all road races finishes , Team parking is situated in George Street off George Square and adjacent to the City Chambers.
- For access to all team parking areas, team vehicles will need to display their vehicle parking pass. Each team will be issued with a maximum of 3 vehicle passes that provide them with parking in these areas. Parking in all the designated areas is extremely limited and will be strictly enforced.
- For the Men Elite access to the first Feed Zone (on route to Glasgow) parking at KM 89.4 on the Crow Road.
- The main Feed Zone is on the Glasgow City Circuit at Cathedral Street. This does not have access for team vehicles but can be accessed on foot from the Team Parking area in George Square, it is navigated North of George Square (around 400m).
- -All vehicle passes will be distributed after the Team Managers Meeting.

## **TEAM BOXES**

- For the Men Elite start in Edinburgh team boxes are located adjacent to Team Parking off Queen's Drive.
- For the Men Under 23 and Women Elite start in Balloch the team boxes are located on Balloch Road alongside all Team Parking.
- Each team box will have one table plus 2 chairs and a double British plug power outlet per team boxes.
- -Nations will be responsible for their own provisions including water and ice.

## SHOWERS & TOILETS

- Showers at both remote starts, Edinburgh and Balloch are not provided for or in Glasgow.
- Toilets are located within Team Parking in Edinburgh, Balloch and Glasgow

# INTERNET

-Wi Fi is provided in the team box area at Edinburgh/Balloch and at Glasgow Square.

SEC Campus - Armadillo © Glasgow Life. All rights reserved.