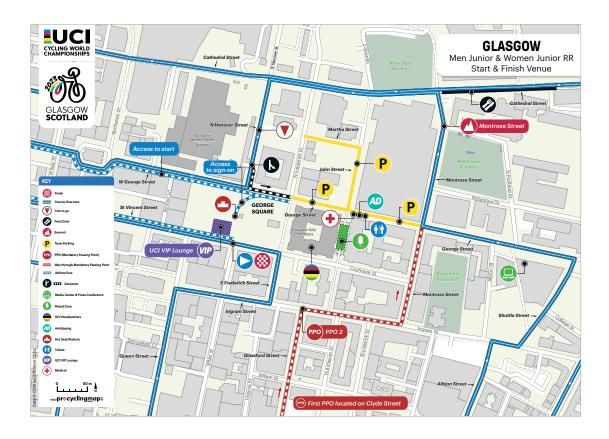

ceremony will take place immediately after the first three riders have finished the race.

The top 3 riders in the race will come for the podium ceremony no later than 5 minutes after the first rider has crossed the finish line. The podium ceremony must start no later than 5 minutes after the arrival of the 3 riders in the tent. For this purpose, a 5-minutes countdown will be set up in the tent and will be started once the 3 riders have arrived in the tent.

Team Managers shall inform the riders and team assistants of these arrangements.

The UCI awards a jersey to the UCI World Champion. Each rider on the podium receives a medal.



University of Glasgow - Quadrangle © Glasgow Life. All rights reserved.



# PPO / ACCESS TO START/FINISH WJ-MJ - GLASGOW





# START VENUE WJ-MJ - GLASGOW



# FINISH VENUE WJ-MJ - GLASGOW





# **GLASGOW CITY CIRCUIT** - ROAD RACES





# FEEDZONE - GLASGOW CITY CIRCUIT





# COURSE - WJ ROAD RACE





# COURSE - MJ ROAD RACE





# LAST 5KM SAFETY - ROAD RACES



# LAST 5KM PROFILE - ROAD RACES





# SCHEDULE - WJ ROAD RACE

|            |              |            |              |                      | Route Detai   | le la companya de la |      | Pa             | ce Timin       | as             |       |
|------------|--------------|------------|--------------|----------------------|---------------|----------------------------------------------------------------------------------------------------------------|------|----------------|----------------|----------------|-------|
|            | км           |            | Miles        |